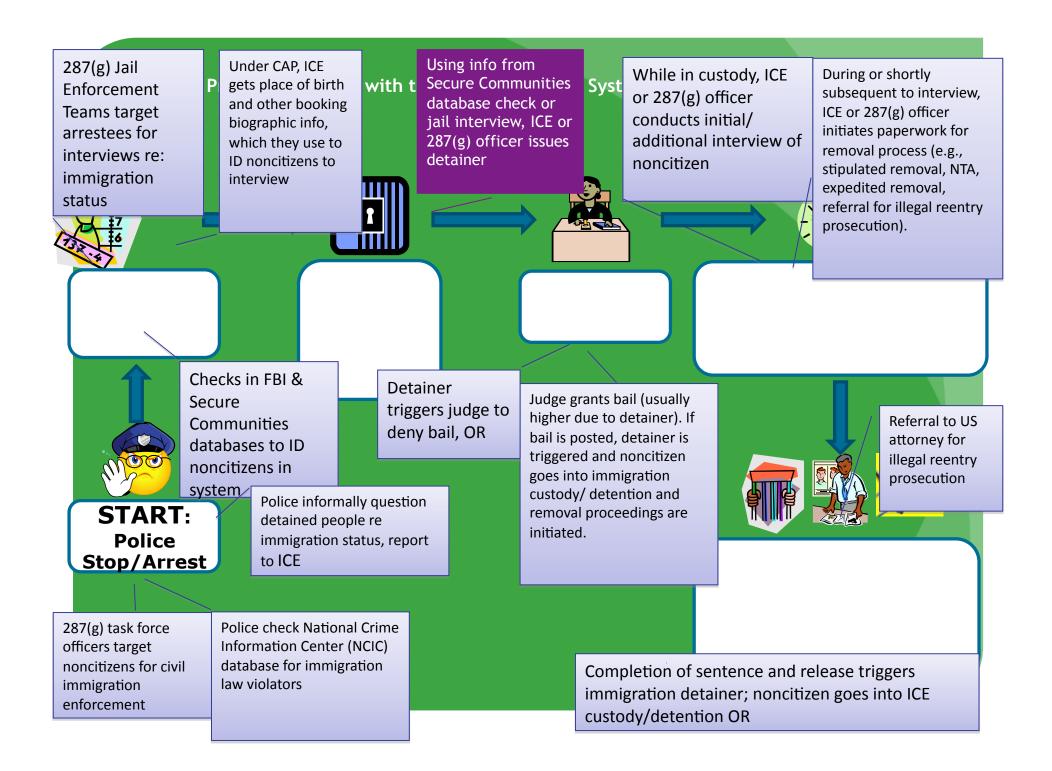

#### S Comm: How it Works

- 1. ICE then evaluates each case to determine what, if any, enforcement action will be taken:
  - Generally, ICE will issue <u>detainer</u> against person
- 2. ICE claims, on average, the process from submission of fingerprints to issuance of ICE detainer takes approximately 4 hours.
- 3. Undocumented persons with no immigration history will not be identified through S-Comm

#### What is an Immigration Detainer?

1. Notifies the jail or police that ICE is interested in this person

• ICE files Form I-247 with jail

2. Requests jail to inform ICE when person is released from criminal custody

# INA Section 287(d)(3)

- (d) Temporary detention at Department request. Upon a determination by the Department to issue a detainer for an alien not otherwise detained by a criminal justice agency, such agency shall maintain custody of the alien for a period not to exceed 48 hours, excluding Saturdays, Sundays, and holidays in order to permit assumption of custody by the Department.
- Requests jail to hold person for additional 48 hours (excluding weekend & holidays) after release from criminal custody for ICE to take custody.

# How is the Detainer Triggered?

- 1. Pre-trial release on own recognizance or posting bail
- 2. Case against defendant is dismissed
- 3. Defendant completes sentence (after conviction).
- 4. In practice, detainer prevents the person's release from criminal custody while their criminal charges are pending.

# What Happens When Detainer is Triggered by Release?

1. Jail calls ICE to alert them of imminent release;

2. Jail holds person additional 48 hrs. for ICE to pick them up and take into ICE custody

NOTE: Many jails violate the 48 hr. rule and hold people much longer (months in some cases) awaiting ICE pick up

### What Happens Next?

- 1. Prior order is reinstated
- 2. Stipulated order of removal
- 3. Administrative order of removal
- 4. Credible fear/reasonable fear interview
- 5. Removal proceedings commence in Immigration Court by filing the "NTA"