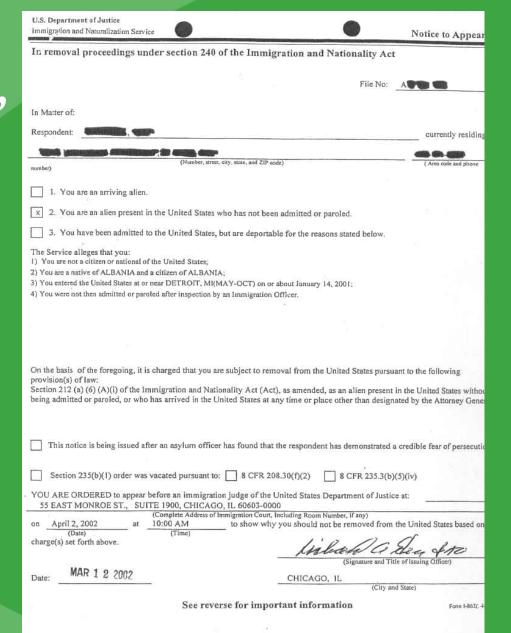

### What Happens Next?

- 1. Prior order is reinstated
- 2. Stipulated order of removal
- 3. Administrative order of removal
- 4. Credible fear/reasonable fear interview
- 5. Removal proceedings commence in Immigration Court by filing the "NTA"

# NOTICE TO APPEAR- "NTA"

- Proceedings commence with filing of NTA with immigration court
- NTA is charging document that sets out factual allegations to support stated legal charge of deportability or inadmissibility

# NTA

- Describes category:
  - a. arriving alien
  - b. present without admission
  - c. admitted but deportable
- Factual Allegations
- Underlying legal charge
- Hearing date, time, place